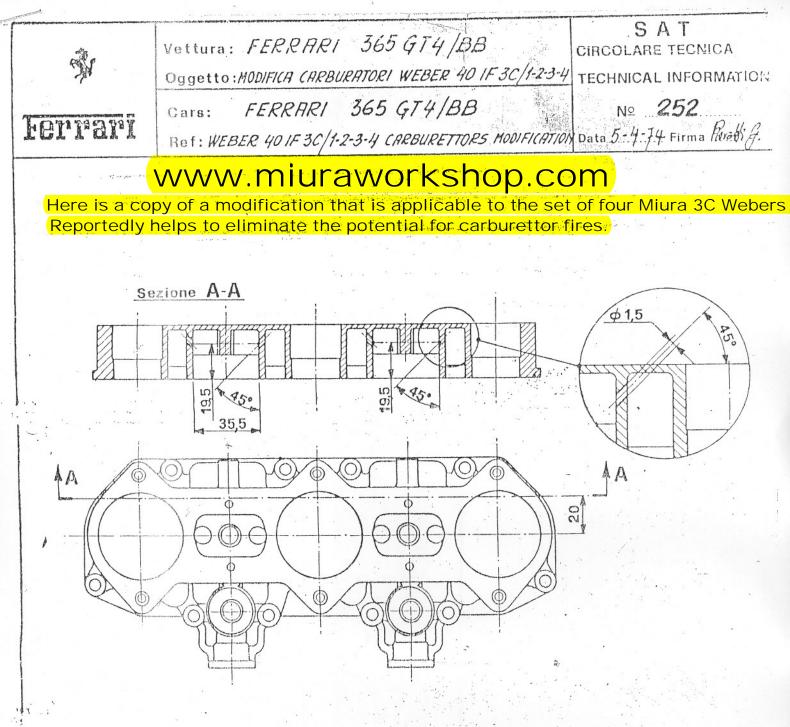

Sul coperchio di ciascun carburatore occorre praticare Nº4 fori di sfiato di \$ 1,5 come indicato in figura. Eseguita la modifica Vi preghiamo di contrassegnare ciascun carburatore con un bollo di vernice verde.

FERRARI ASSISTENZA TECNICA

On each carburettor cover you will need to drill 4 each, 1.5mm diameter holes as shown in the above figure After the modification, please mark the carburettor with a green spot. FERRARI ASSISTENZA TECNICA

On each carburettor cover it is necessary to drift No 4 breather holes as shown in the enclosed drawing. After the modification we Kindly ask you to mark each carburettor with a green painted spot.

FERERRI ASSISTENZA TECNICA