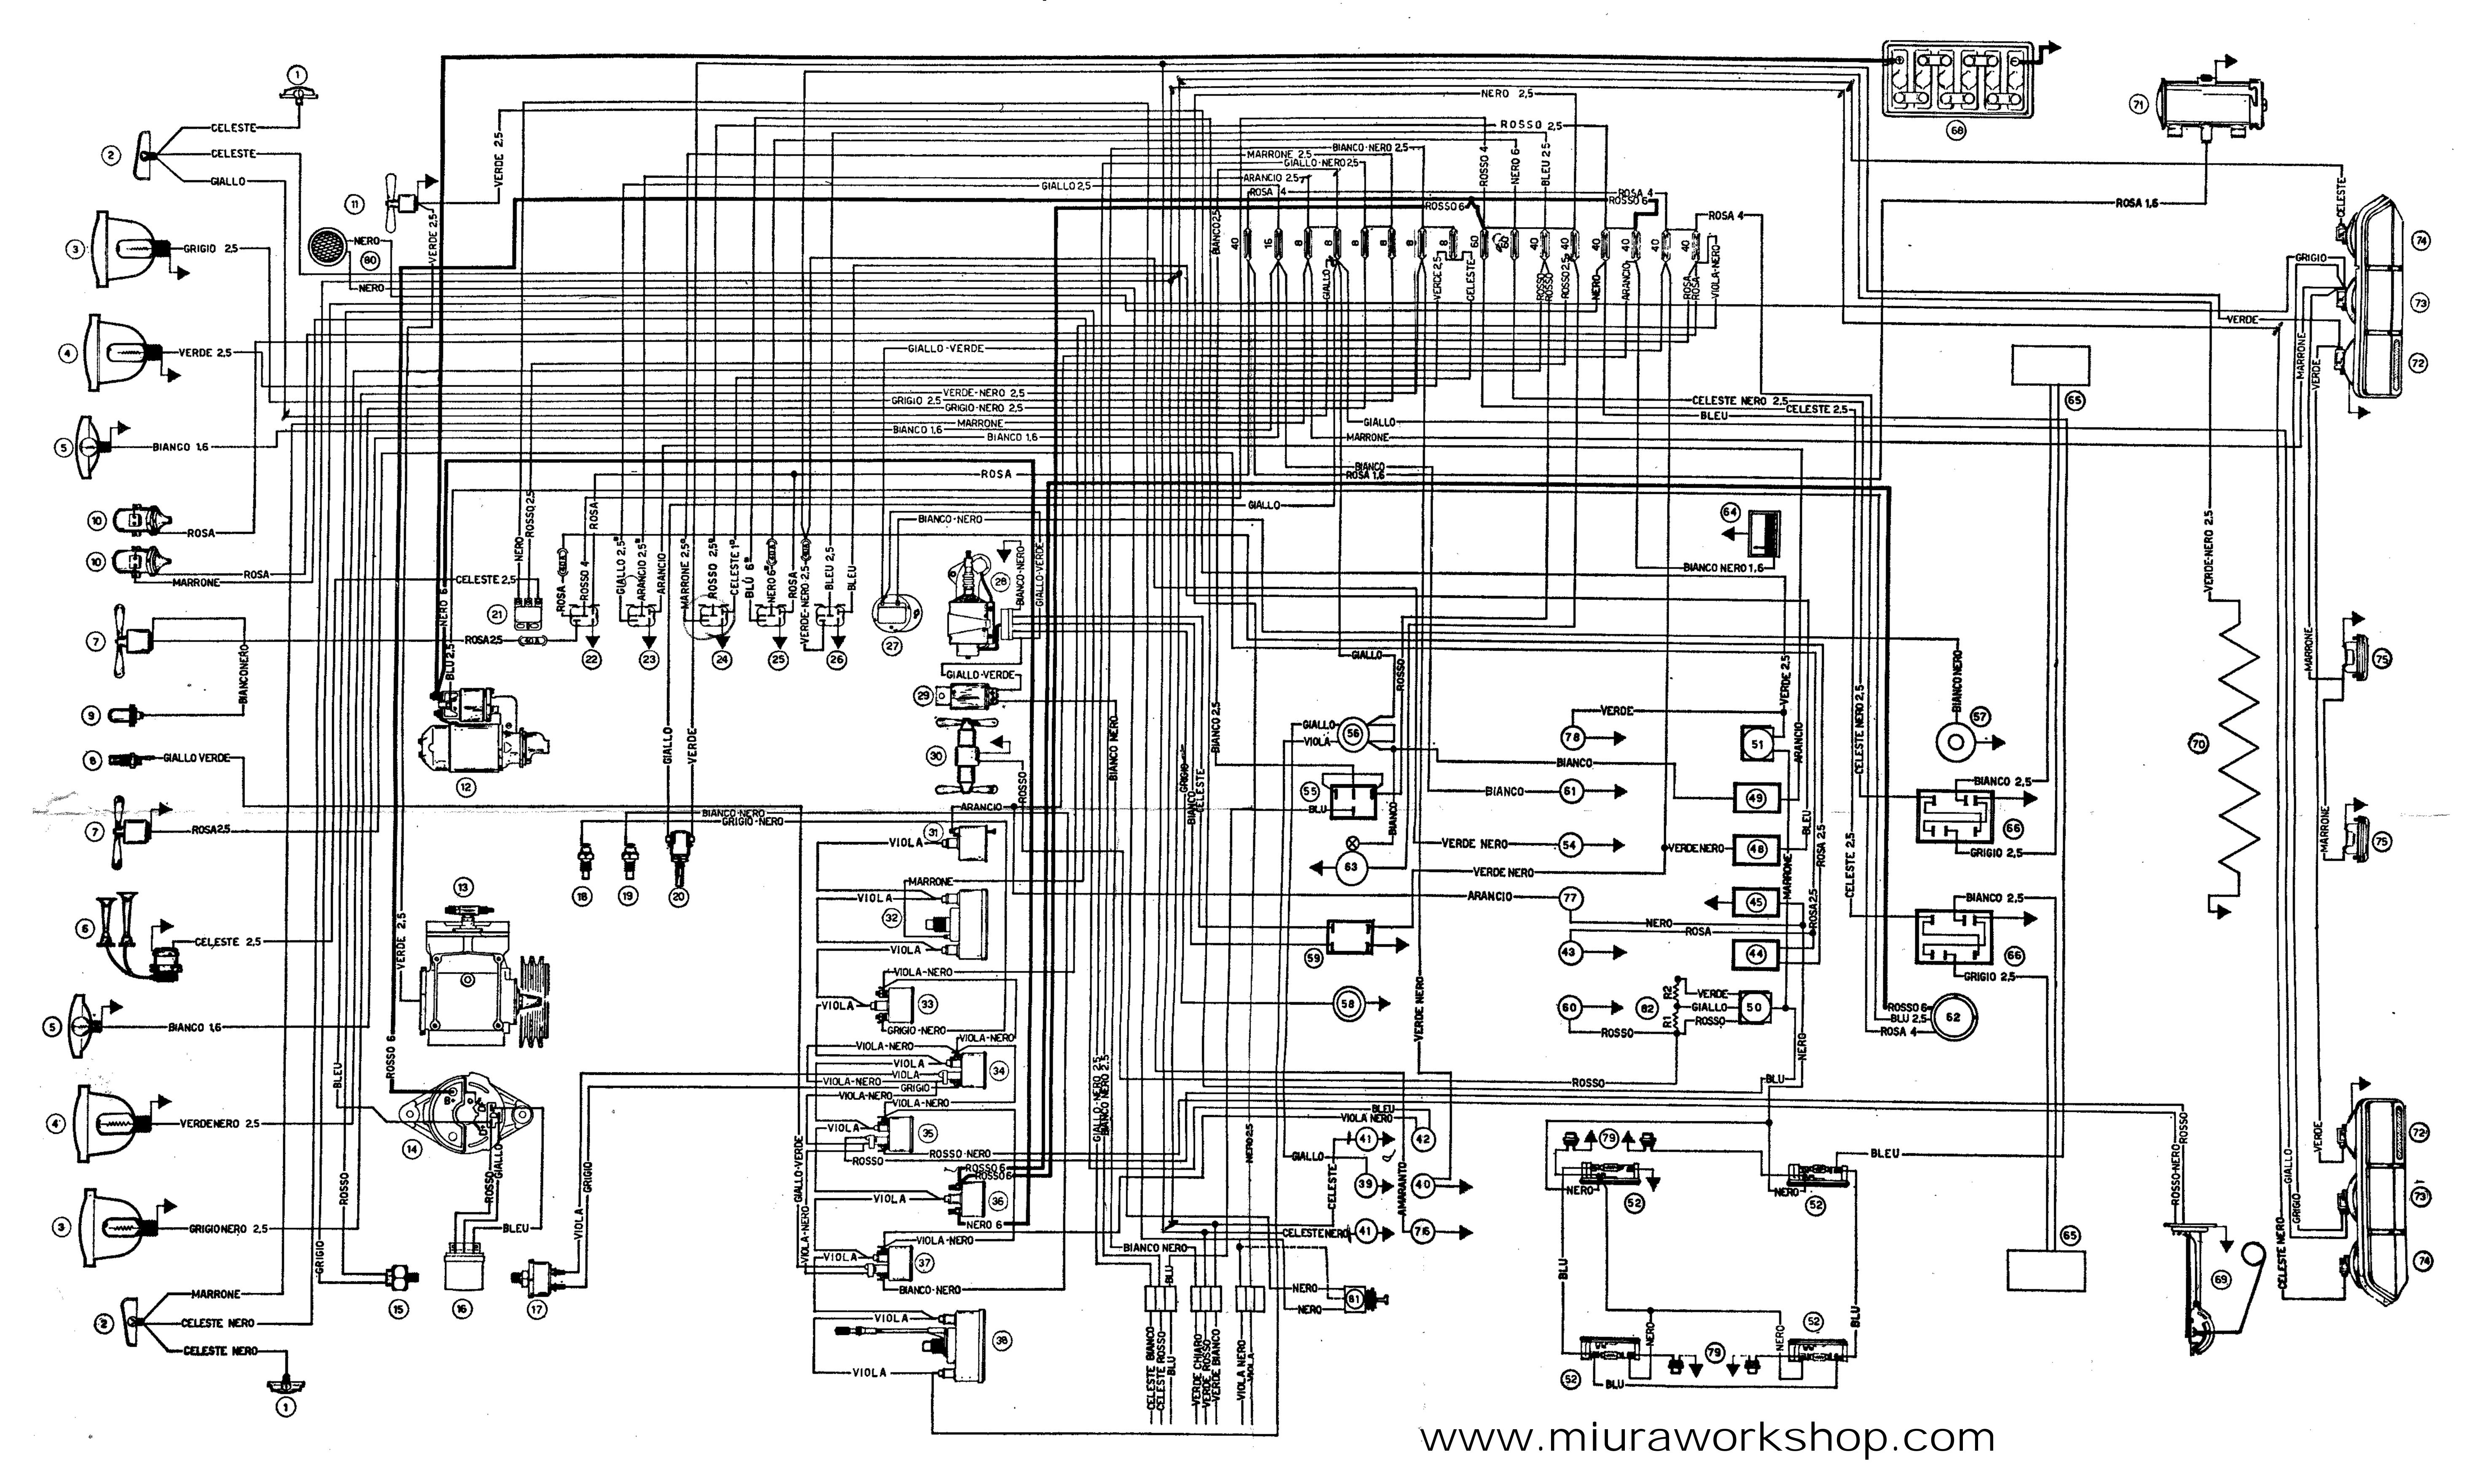

## 5.5. Implanto elettriço

- 1) Ripetitore iaterale
- 2) Freccia anteriore e luce di posizione
- 3) Proiettore anabbagliante
- 4) Proiettore abbagliante
- 5) Proiettore fendinebbia
- 6) Compressore trombe
- 7) Ventilatore radiatore acqua
- 8) Trasmettitore spia acqua
- 9) Termocontatto
- 10) Bobina
- 11) Ventola condensatore condizionatore
- 12) Motorino di awiamento
- 13) Compressore condizionatore
- 14) Alternatore
- 15) Idrostop
- 16) Regolatore di tensione
- 17) Pressostato
- 18) Trasmettitore temperatura olio
- 19) Trasmettitore temperatura acqua
- 20) Interruttore retromarcia
- 21) Relais trombe
- 22) Relais ventole radiatore acqua
- 23) Relais antinebbia
- 24) Relais luci
- 25) Relais condizionatore
- 26) Relais Defrosîer
- 27) Motorino lavavetro
- 28) Motorino Tergicristallo
- 29) Intermittenza
- 30) Ventola riscaldatore
- 31) Orologio
- 32) Contagiri
- 33) Indicatore temperatura olio
- 34) Indicatore pressione olio
- 35) Indicatore livello benzina
- 36) Amperometro
- 37) Indicatore temperatura acqua
- 38) Contachilometrl.
- 39) Spia luci di posizione
- 40) Spia luce abbagliante
- 41) Spia luci di direzione

## 5.5. Installation electrique

- 1) Répétiteur latéral
- 2) Clignotants avant et feux position
- 3) Code
- 4) Route
- 5) Antibrouillards
- 6) Compresseur avertisseur
- 7) Ventilateur radiateur
- 8) Transmetteur témoin lumineux température eau
- 9) Thermocontact
- 10) Bobine
- Ventiiateur condensateur conditionneur air
- 12) Démarreur
- 13) Compresseur conditionneur air
- 14) Alternateur
- 15) Idrostop
- 16) Régulateur tension
- 17) Pressostat
- 18) Transmetteur température huile
- 19) Transmetteur température eau
- 20) Interrupteur marche AR
- 21) Relais averlisseur
- 22) Relais ventilateurs radiateur
- 23) Relais antibrouillards
- 24) Relais feux position
- 25) Relais conditionneur air
- 26) Relais defroster
- 27) Moteur lave-glace
- 28) Moteur essuie-glace
- 29) Intermittance
- 30) Ventilateur chauffage
- 31) Pendulette
- 32) Compte-tours
- 33) Thermométre huile
- 34) Manomètre huile
- 35) Jauge essence
- 36) Ampèremetre
- 37) Thermomètre eau
- 38) Compteur kilométrique
- 39) Témoin feux position

## 5.5. Electrical system diagram

- 1) Side flasher repeater
- 2) Front indicators and side lamps
- 3) Dipped beam headlamp
- 4) Main beam headlamp
- 5) Fog lamp
- 6) Horns blower
- 7) Radiator fan
- 8) Coolant temperature warning lamp transmitter
- 9) Thermal contact
- 10) Ignition coil
- 11) Air conditioning condenser fan
- 12) Starter motor
- 13) Air conditioning blower
- 14) Alternator
- 15) Idrostop
- 16) Tension regulator
- 17) Pressure switch
- 18) Oil temperature Iransmitter
- 19) Coolant temperature transmitter
- 20) Reversing switch
- 21) Horns relay
- 22) Radiator fans relay
- 23) Fog lamps relay
- 24) Lighting system relay
- 25) Air conditioning relay
- 26) Defroster relay
- 27) Windscreen washer motor
- 28) Windscreen wipers motor
- 29) Intermittance
- 30) Heating and ventilation fan
- 31) Clock
- 32) Rev. counter
- 33) Oil temperature indicator
- 34) Oil pressure indicator
- 35) Fuel level indicator 36) Ammeter
- 37) Coolant temperature indicator
- 38) Speedometer
- 39) Side lamps warning light
- 40) Main beam warning light

- 42) Spia alternatore
- 43) Spia ventoia radiatore
- 44) Interruttore ventole radiatore
- 45) Interruttore luci interne
- 46) Interruttore generale condizionatore
- 47) Interruttore ventola riscaldatore
- 48) Interruttore Defroster
- 49) Interruttore fendinebbia
- 50) Commutatore velocità ventola condiz.
- 51) Termostato condizionatore
- 52) Plafoniera
- 53) Spia condizionatore
- 54) Spia Defroster
- 55) Interruttore luci
- 56) Reostato luci quadro e spia posizione
- 57) Pulsante spruzzatore
- 58) Reostato velocità tergicristallo
- 59) Interruttore tergicristallo
- 60) Spia ventola riscaldatore
- 61) Spia antinebbia
- 62) Blocchetto accensione
- 63) Accendisigaro
- 64) Autoradio
- 65) Motorino alzavetro
- 66) Commutatore alzavetro
- 67) Ventola aria condizionatore
- 68) Batteria 6 SPS 72A1-1 12V
- 60) Galleggiante
- 70) Resistenza sbrinatore
- 71) Pompa benzina
- 72) Luce retromagcia
- 73) Luce stop e posizione
- 74) Luce di direzione
- 75) Luce targa
- 76) Spia luce retromarcia
- 77) Spia luci interne
- 78) Spia term. condiz.
- 79) Pulsanti por'te accensione e plafoniere
- 80) Claxon supplementare (a richiesta)
- 81) Deviatore claxon supplementare
- 82) Resistenze regolaz. velocità ventole condizionatore e riscaldatore

- 40) Témoin route
- 41) Témoin clignotants
- 42) Témoin alternateur
- 43) Témoin ventilateur radiateur
- 44) Interrupteur ventilateur radiateur
- 45) Interrupteur lumières intérieures
- 46) Interrupteur conditionneur
- 47) interrupteur ventilateur chauffage
- 48) Interrupteur def roster
- 49) Interrupteur antibrouillards
- 50) Ventilateur conditionneur
- 51) Thermostat conditionneur
- 52) Plafonier
- 53) Témoin conditionneur
- 54) Témoin défroster
- 55) Interrupteur teux position
- 56) Rhéostat illumination instruments
- 57) Lave-glace
- 58) Rhéostat essuie-glace
- 59) Interr upteur essuie-glace
- 60) Témoin kentilateur chauffage
- 61) Témoin antibrouillards
- 62) Commutateur allumage
- 63) Allume cigarettes
- 64) Radio
- 65) Moteur léve-glace
- 66) Interrupteur léve-glace
- 67) Ventilateur conditionneur
- 68) Batterie
- 69) Flotteur
- 70) Résistance defroster
- 71) Pompe essence
- 72) Feux marche AR
- 73) Feux stop et position AR
- 74) Clignotants
- 75) Illumination plaque
- 76) Témoin feux marche AR
- 77) Témoin éclairage intérieur
- 78) Témoin thermostat conditionneur79) Interrupteurs portes éclairage intérieur
- 80) Avertisseur supplémentaire
- 81) Déviateur claxon supplémentaire
- 82) Vitesse ventilateur conditionneur

- 41) Indicators warning light
- 42) Alternator warning light '
- 43) Radiator fan warning light
- 44) Radiator fan switch
- 45) Interior lighting switch
- 46) Air conditioning switch
- 47) Heating and ventilation fan switch
- 48) Defroster switch
- 49) Fog lamps switch
- 50) Air conditioning blower switch
- 51) Air conditioning thermostat
- 52) Interior lamps
- 53) Air conditioning wgrning lamp
- 54) Defroster
- 55) Main lighting switch
- 56) Intrument lamps rhéostat
- 57) Windscreen washer knob
- 58) Windscreen wipers rheostat
- 59) Windscreen wipers switch
- 60) Heating fan warning light
- 61) Fog lamps warning lights
- 62) Ignition switch
- 63) Čigarette lighter
- 64) Radio
- 65) Window motor
- 66) Window switch
- 67) Air conditioning fan
- 68) Battery
- 69) Float
- 70) Defroster resistance
- 71) Fuel pump
- 72) Reversing lamps
- 73) Stop and tail side lamps
- 74) Indicator lamps
- 75) Plate lamps
- 76/ Reversinj lamps warning light
- 77) Interior lighting warning lijht
- 78) Air cond. thermostat warning light
- 79) Door switches for interior lighting
- 80) City horn (on request) 81) City horn shunter
- 82) Resistance for speed regulation of interior blower